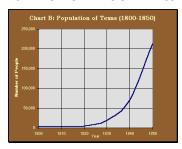

|  |

### **CHANGING DEMOGRAPHICS**



### THE RISE OF THE NATIONALISTS







LAMAR

### THE NATIONALIST AGENDA



- 1. Expand Texas Westward to the Pacific Ocean
- 2. War with Mexico
- 3. Expulsion of Indian Tribes
- 4. Obtain Recognition and Money from Europe

### THE CAPITAL MOVES TO AUSTIN

HOUSTON

AUSTIN





### THE NATIONALIST AGENDA CRUMBLES





# HOUSTON RETURNS TO POWER Autumn, 1841







Burnet 3,619

# **Mexico Invades**



Antonio Lopez De Santa Ana



City of San Antonio

### THE REVIVAL OF THE NATIONALISTS





Rejection of Annexation Petition, June 1844



### **ELECTION OF 1844**





Anson Jones 7,037

# **THREE CHOICES**



Second War for Independence

British Economic Colony

Join the United States

### ANNEXATION







Texas Joins United States December 31, 1845

# CONCLUSION